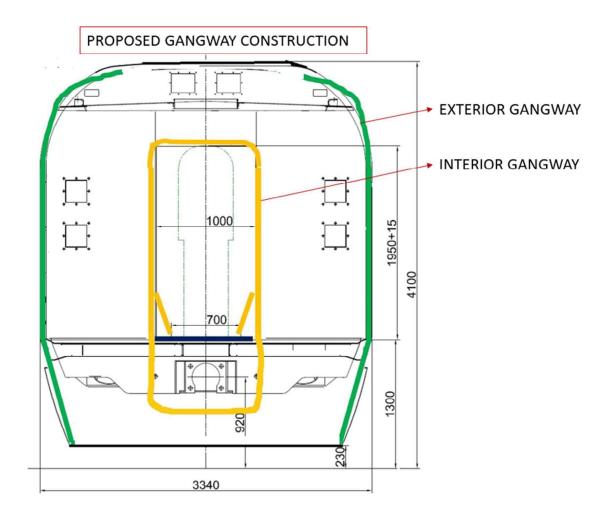

| PTS:<br>FPIIC/TD/012<br>Clause No. | FOR                                                                                                                                                                                                                                                                                                                                          | SHALL BE READ AS                                                                                                                                                                                                                                                                                           |
|------------------------------------|----------------------------------------------------------------------------------------------------------------------------------------------------------------------------------------------------------------------------------------------------------------------------------------------------------------------------------------------|------------------------------------------------------------------------------------------------------------------------------------------------------------------------------------------------------------------------------------------------------------------------------------------------------------|
| 7.3.2(1)                           | Inner bellow creates opened loop,<br>that helps protect vehicle's interior<br>from ingress of dirt and noise. Inner<br>surface of the gangway provides<br>smooth and aesthetic appearance                                                                                                                                                    | Inner bellow creates <b>closed loop</b> , that helps protect vehicle's interior from ingress of dirt, noise <b>and pressure wave.</b> Inner surface of the gangway provides smooth and aesthetic appearance                                                                                                |
| 7.3.4(2)                           | Outer bellow creates closed loop, being sealed to the carbody end wall protects vehicle's interior from ingress of dirt, noise and pressure wave. Outer bellow follows the shape of the carbody along roof, sidewall, coupler and bottom skirts. Closes entire perimeter of car shape. Please refer to car body cross-section at appendices. | Outer bellow creates <b>open loop</b> , being sealed to the carbody end wall protects vehicle's interior from ingress of dirt and noise. Outer bellow follows the shape of the <b>carbody along</b> , <b>sidewall</b> , <b>underframe and roof</b> . Please refer to car body cross-section at appendices. |
| 7.3.4(3)                           | Inner bellow creates opened loop, that helps protect vehicle's interior from ingress of dirt and noise. Inner surface of the gangway provides smooth and aesthetic appearance.                                                                                                                                                               | Deleted                                                                                                                                                                                                                                                                                                    |
| 8.2                                | Exterior bellows (covering carbody outer profile and enclosing the coupler)                                                                                                                                                                                                                                                                  | Exterior bellows (covering carbody outer profile )                                                                                                                                                                                                                                                         |
| 11 (2)                             | Basic Dimension sketch-1                                                                                                                                                                                                                                                                                                                     | Basic Dimension sketch-1-Revised.<br>Inner and outer gangway profile<br>revised.                                                                                                                                                                                                                           |

Basic dimensions: Sketch -1