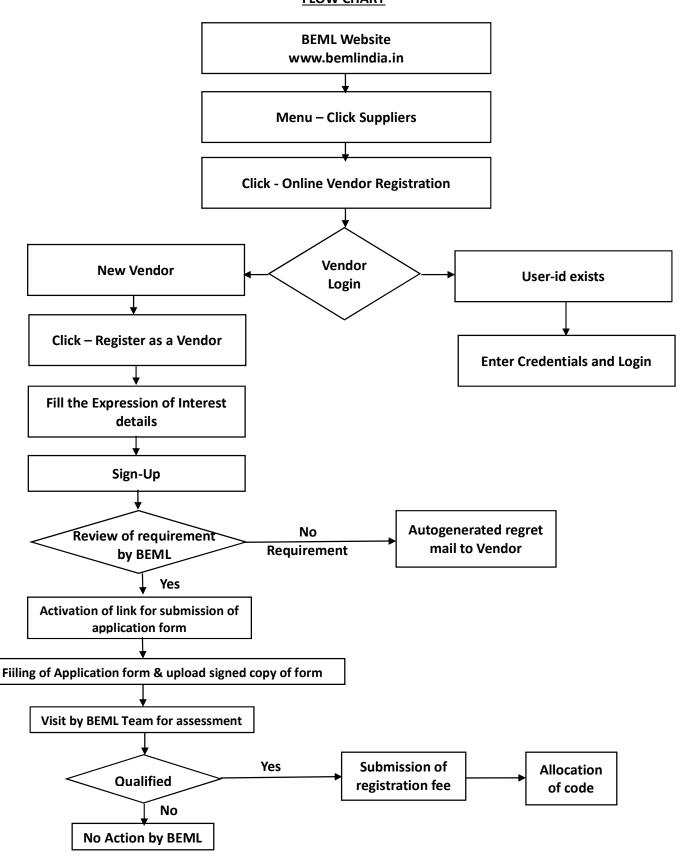

## **Online Vendor Registration Procedure**

Online Vendor Registration procedure is applicable for Manufacturers established in India for supply of Project Items\*, off-loading activities (material supplied by BEML for further operations like Machining, Heat Treatment, Plating, etc.,) and Traders who are sole/authorised representatives of reputed OEMs for Project items\*.

\*Project Item means those Parts / Materials required for manufacturing BEML Equipment.

Interested Vendors can register on the Online Vendor Registration Portal (<a href="https://onlinevr.bemlindia.in">https://onlinevr.bemlindia.in</a>) through Expression of Interest (EOI) by filling their organization details along with the below supporting documents.

- 1) Company Profile
- 2) Product Brochure
- 3) Certifications
- 4) Company / Product Video
- 5) Item offered to BEML

Upon submission of the above details, BEML team will scrutinize the Expression of Interest and activate / approve the Registration based on the requirement.

Post approval of Expression of Interest application by BEML, Vendor User ID will be activated and Vendor can login to complete the detailed Vendor Registration process by submitting the application form along with supporting documents.

Upon completing the submission of application form, Vendor has to download the filled-in application form and upload the duly signed copy on the portal itself.

Upon receipt of application form, the details will be reviewed by BEML and any missing information will be sought through the portal.

Further, BEML Team will visit the Vendor for assessment of manufacturing capability & quality systems.

Post Qualification upon assessment, Vendor has to submit DD of Rs. 10,000/- (Rupees Ten Thousand only) by crossed DEMAND DRAFT (Non-refundable) in favour of BEML LIMITED, payable at Bangalore towards Assessment / Processing fee.

BEML will allocate Vendor Code to the qualified vendors and communicate to the same to them.

In case of no requirement in your field of operation, Vendors will receive an autogenerated regret mail after 30 days. However, the details shall be saved in the database for future requirement.

## ONLINE VENDOR REGISTRATION PROCESS FLOW CHART