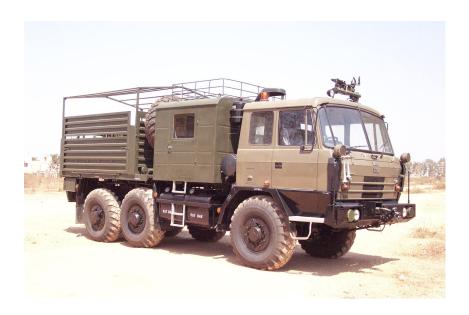

## **BEML-Tatra T815 VVNC 6x6 FIELD ARTILLERY TRACTOR**

BEML-Tatra T815 VVNC 6x6 field artillery tractor is used for gun towing role in Indian Army. The vehicle is used for towing 130 mm & 155 mm medium guns with their accessories and ammunitions upto 12000 kg weight in terrains. The vehicle has in addition, have regular tiltable cabin, and additional cabin to carry 10 gun crews with their small arms and personnel baggages. A 20.5 K Nm electro hydraulic crane is fitted on the platform for handling of ammunition and a hydraulically operated spare wheel handling arrangement. The equipment is provided with a winch for self recovery and loading of dead tanks on to the trailer. Also the vehicle is provided with centralized tyre inflation / deflation system inside the cabin which enables inflation / deflation of tyres depending on terrain conditions.